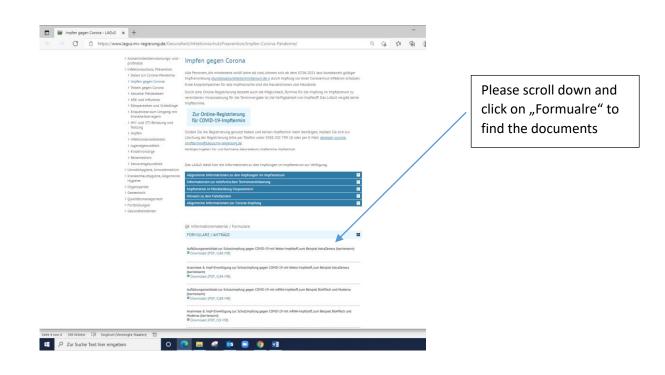

Here you will find the "Aufklärungsblatt" (Information sheet):

https://www.lagus.mv-regierung.de/Gesundheit/InfektionsschutzPraevention/Impfen-Corona-Pandemie/

Here you will find the information and declaration in different languages (only BioNTech/Moderna) but probably you need to sign the German one.

https://www.rki.de/DE/Content/Infekt/Impfen/Materialien/COVID-19-Aufklaerungsbogen-Tab.html

Please fill in the documents, print it and sign it and bring it with you to the appointment!