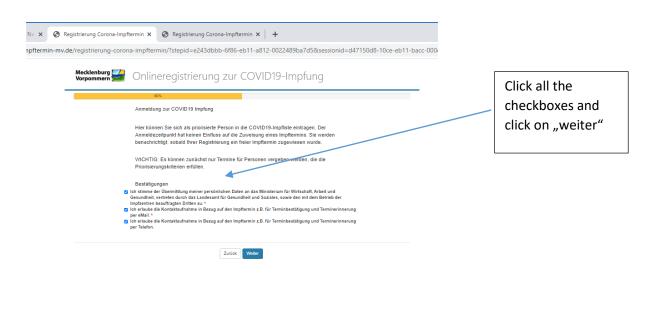

please choose then Group 4 (no priority). But you still need nevertheless to click the two checkboxes:

| Registrierung Corona-Impftermin ×                                                             | <ul> <li>Registrierung Corona-Impftermin × +</li> </ul>                                                                                                                                                                                                                                                                                                                                                                                                                                                                                                                                                                                                                                                                                                                                                                                                                                                                                                                                                                                                                                                                                                                                                                                                                                                                                                                                                                                                                                                                                                                                                                                                                                                                                                                                                                                                                       |                                               | Click on Group 4 |
|-----------------------------------------------------------------------------------------------|-------------------------------------------------------------------------------------------------------------------------------------------------------------------------------------------------------------------------------------------------------------------------------------------------------------------------------------------------------------------------------------------------------------------------------------------------------------------------------------------------------------------------------------------------------------------------------------------------------------------------------------------------------------------------------------------------------------------------------------------------------------------------------------------------------------------------------------------------------------------------------------------------------------------------------------------------------------------------------------------------------------------------------------------------------------------------------------------------------------------------------------------------------------------------------------------------------------------------------------------------------------------------------------------------------------------------------------------------------------------------------------------------------------------------------------------------------------------------------------------------------------------------------------------------------------------------------------------------------------------------------------------------------------------------------------------------------------------------------------------------------------------------------------------------------------------------------------------------------------------------------|-----------------------------------------------|------------------|
| n-mv.de/registrierung-corona-impft                                                            | ermin/                                                                                                                                                                                                                                                                                                                                                                                                                                                                                                                                                                                                                                                                                                                                                                                                                                                                                                                                                                                                                                                                                                                                                                                                                                                                                                                                                                                                                                                                                                                                                                                                                                                                                                                                                                                                                                                                        |                                               |                  |
| Mecklenburg<br>Vorpommern<br>200                                                              | Onlineregistrierung zur COVID19-Impfung<br>Bestätigung der Berechtigung gemäß Coronavirus-Impfverordnung zur<br>COVID19-Impfung                                                                                                                                                                                                                                                                                                                                                                                                                                                                                                                                                                                                                                                                                                                                                                                                                                                                                                                                                                                                                                                                                                                                                                                                                                                                                                                                                                                                                                                                                                                                                                                                                                                                                                                                               |                                               |                  |
|                                                                                               | Nohutinghang Bereshtig bin.*<br>Bits Weihen Bis van Keihen Friedrich Bis angehörn:*<br>Gruppe 1. Nohute Priorität (pamäß §2 der ConnalmpfV)<br>Gruppe 1. Nohute Priorität (pamäß §2 der ConnalmpfV)<br>Eruszfallerrischeidung<br>Gruppe 1. Behörte Priorität (pamäß §4 der ConnalmpfV)                                                                                                                                                                                                                                                                                                                                                                                                                                                                                                                                                                                                                                                                                                                                                                                                                                                                                                                                                                                                                                                                                                                                                                                                                                                                                                                                                                                                                                                                                                                                                                                        |                                               |                  |
|                                                                                               | Corport Kanne Hnorat     Personal und Bewohner in Alten- und Pflegeheimen     Personal von ambulanten Pflegediensten     Regelmäßig in Alten- und Pflegeheimen tätige Personen                                                                                                                                                                                                                                                                                                                                                                                                                                                                                                                                                                                                                                                                                                                                                                                                                                                                                                                                                                                                                                                                                                                                                                                                                                                                                                                                                                                                                                                                                                                                                                                                                                                                                                |                                               |                  |
|                                                                                               | Hohe Prioritär (Aufzählung nicht abschließend) ()<br>Uber 70jählige Personen<br>Personal von Kinderbersuungseinrichtungen, Grund-, Sonder- und<br>Födreischulen<br>Personen mit bagvus chronische Leber- oder Nierenerkrankungen,<br>Trisomie 21, COPD, Mukoviszidose<br>Kontaktpersonen zu Schwangeren oder nicht in einer Einrichtung                                                                                                                                                                                                                                                                                                                                                                                                                                                                                                                                                                                                                                                                                                                                                                                                                                                                                                                                                                                                                                                                                                                                                                                                                                                                                                                                                                                                                                                                                                                                       |                                               |                  |
| na Ne 🗙 🧔 Registrierung Corona-Impftern<br>impftermin-mv.de/registrierung-corona-<br>Meckenbu |                                                                                                                                                                                                                                                                                                                                                                                                                                                                                                                                                                                                                                                                                                                                                                                                                                                                                                                                                                                                                                                                                                                                                                                                                                                                                                                                                                                                                                                                                                                                                                                                                                                                                                                                                                                                                                                                               |                                               |                  |
| Vorpornne                                                                                     | ex<br>Bestäfigung der Berechtgung gemäß Coonstairlus-Impferondrung zur<br>CO/X019-Impfung<br>Die meilt stegtisch dass auf der eine nurgeführten Pregrappen zum Empfang der Guress-<br>batur eine tals auf unsetz rechter iste ausgehören.*<br>Bester wichte sind zum einer Zeinforden iste ausgehören.*                                                                                                                                                                                                                                                                                                                                                                                                                                                                                                                                                                                                                                                                                                                                                                                                                                                                                                                                                                                                                                                                                                                                                                                                                                                                                                                                                                                                                                                                                                                                                                       |                                               |                  |
|                                                                                               | Pogend seine Sie Erkärungen zu den Erköntäan<br>Hototase Prontzi (Mutahlung noht sechler<br>Der Bührge Persone neuer, und Regelahren<br>Personal und Sevolner im Regelahren<br>Regelmäßig in Alten- und Pflegehahren<br>Regelmäßig in Alten- und Pflegehahren stäge Personen<br>Hote Prontzi (Mutahland ein actachtellaund) ()<br>Der Töginge Personen<br>Personal in of Kritereterungefrichtfungen, Gund-, Sonder- und                                                                                                                                                                                                                                                                                                                                                                                                                                                                                                                                                                                                                                                                                                                                                                                                                                                                                                                                                                                                                                                                                                                                                                                                                                                                                                                                                                                                                                                       | Click on the<br>do not forge<br>captcha field |                  |
|                                                                                               | Petpraho kan kana pengungan kutaka |                                               |                  |
|                                                                                               |                                                                                                                                                                                                                                                                                                                                                                                                                                                                                                                                                                                                                                                                                                                                                                                                                                                                                                                                                                                                                                                                                                                                                                                                                                                                                                                                                                                                                                                                                                                                                                                                                                                                                                                                                                                                                                                                               |                                               |                  |
|                                                                                               | Endne Proteix (Aužshlung not abschließen) ()<br>• Uar Objert Objerting Personen<br>• Personern nich Amm, Hichfriedowan, Jacobimmunekrankungen oder<br>meunstopgischen Binsenburger<br>• Personan Gei mutagengelikense hundet bitganfä<br>• Bersonan Gei mutagengelikense hundet bitganfä<br>• Inder under Binsenburger<br>• Bersonan Gei mutagengelikense hundet bitganfä<br>• Inder under Binsenburger<br>• Jählferler                                                                                                                                                                                                                                                                                                                                                                                                                                                                                                                                                                                                                                                                                                                                                                                                                                                                                                                                                                                                                                                                                                                                                                                                                                                                                                                                                                                                                                                       |                                               |                  |
| GTPR<br>State North                                                                           | Oter Signing Personen     Evensen mit Altman (Mehrkeitung Landen und Kanstungen oder<br>meunstoppische Erkankungen     Personen in einer auf Volation und Kanstungenen der Kötschen<br>Instandez zoberkeinweisen. Privardiwinschaft, Besattungewesen     Volaheite     Oter der gesterenntlis erterchniste kannetis lingt von Wenter Nationen ist, entoren ein auf                                                                                                                                                                                                                                                                                                                                                                                                                                                                                                                                                                                                                                                                                                                                                                                                                                                                                                                                                                                                                                                                                                                                                                                                                                                                                                                                                                                                                                                                                                            |                                               |                  |